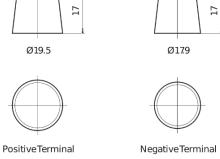

## EFB DL550

| Part number                    | DL550         |
|--------------------------------|---------------|
| Technology                     | EFB           |
| EAN/GTIN                       | 3661024026444 |
| Voltage                        | 12 V          |
| Capacity                       | 55.0 Ah       |
| CCA                            | 540 A         |
| Length                         | 207 mm        |
| Width                          | 175 mm        |
| Height                         | 190 mm        |
| Box size                       | L01           |
| Polarity                       | ETN 0         |
| Terminal Type                  | EN taper post |
| Hold Down                      | B13           |
| Weights (subject of variation) | 14.10 kg      |