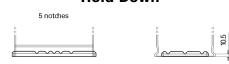

## EFB DL550

| Part number                    | DL550         |
|--------------------------------|---------------|
| Technology                     | EFB           |
| EAN/GTIN                       | 3661024026444 |
| Voltage                        | 12 V          |
| Capacity                       | 55.0 Ah       |
| CCA                            | 540 A         |
| Length                         | 207 mm        |
| Width                          | 175 mm        |
| Height                         | 190 mm        |
| Box size                       | L01           |
| Polarity                       | ETN 0         |
| Terminal Type                  | EN taper post |
| Hold Down                      | B13           |
| Weights (subject of variation) | 14.10 kg      |

## **Hold Down**

Design, features and specifications are subject to change without notice. We disclaim any representation or warranty, express or implied, concerning the data or recommendations, and in no event shall be liable for any loss or damage claimed to have arisen as a result. Some products may not be available in your local market.