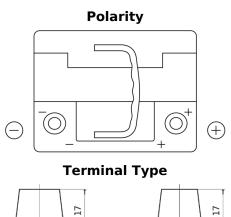

## EFB DL550

| Part number                    | DL550         |
|--------------------------------|---------------|
| Technology                     | EFB           |
| EAN/GTIN                       | 3661024026444 |
| Voltage                        | 12 V          |
| Capacity                       | 55.0 Ah       |
| CCA                            | 540 A         |
| Length                         | 207 mm        |
| Width                          | 175 mm        |
| Height                         | 190 mm        |
| Box size                       | L01           |
| Polarity                       | ETN 0         |
| Terminal Type                  | EN taper post |
| Hold Down                      | B13           |
| Weights (subject of variation) | 14.10 kg      |