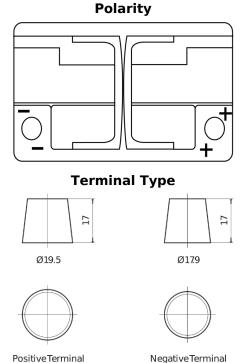

## **Batteries for Cars**

| Part number                    | DL700         |
|--------------------------------|---------------|
| Technology                     | EFB           |
| EAN/GTIN                       | 3661024025690 |
| Voltage                        | 12 V          |
| Capacity                       | 70.0 Ah       |
| CCA                            | 760 A         |
| Length                         | 278 mm        |
| Width                          | 175 mm        |
| Height                         | 190 mm        |
| Box size                       | L03           |
| Polarity                       | ETN 0         |
| Terminal Type                  | EN taper post |
| Hold Down                      | B13           |
| Weights (subject of variation) | 19.30 kg      |

PositiveTerminal

5 notches

 $\sim\sim\sim$ 

**Hold Down** 

Design, features and specifications are subject to change without notice. We disclaim any representation or warranty, express or implied, concerning the data or recommendations, and in no event shall be liable for any loss or damage claimed to have arisen as a result. Some products may not be available in your local market.