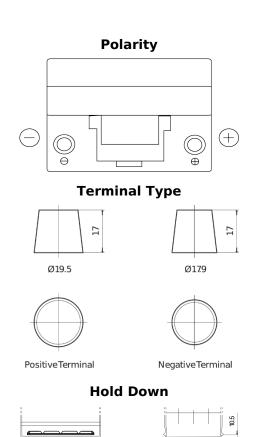

## Power DB954

| Part number                    | DB954         |
|--------------------------------|---------------|
| Technology                     | Flooded       |
| EAN/GTIN                       | 3661024024457 |
| Voltage                        | 12 V          |
| Capacity                       | 95 Ah         |
| CCA                            | 760 A         |
| Length                         | 306 mm        |
| Width                          | 173 mm        |
| Height                         | 222 mm        |
| Box size                       | D31           |
| Polarity                       | ETN 0         |
| Terminal Type                  | EN taper post |
| Hold Down                      | Korean B1     |
| Weights (subject of variation) | 20.60 kg      |
|                                |               |