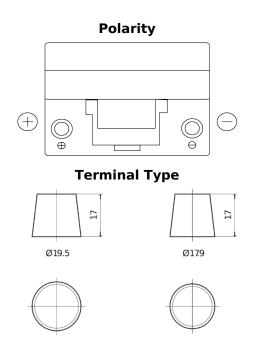

## **Power DB955**

| Part number                    | DB955         |
|--------------------------------|---------------|
| Technology                     | Flooded       |
| EAN/GTIN                       | 3661024024464 |
| Voltage                        | 12 V          |
| Capacity                       | 95 Ah         |
| CCA                            | 760 A         |
| Length                         | 306 mm        |
| Width                          | 173 mm        |
| Height                         | 222 mm        |
| Box size                       | D31           |
| Polarity                       | ETN 1         |
| Terminal Type                  | EN taper post |
| Hold Down                      | Korean B1     |
| Weights (subject of variation) | 20.60 kg      |

**Hold Down** 

NegativeTerminal

PositiveTerminal

loss or damage claimed to have arisen as a result. Some products may not be available in your local market.