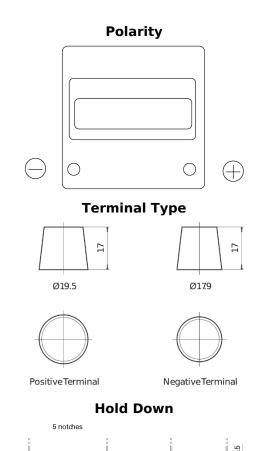

## Standard DC400

| Part number                    | DC400         |
|--------------------------------|---------------|
| Technology                     | Flooded       |
| EAN/GTIN                       | 3661024024778 |
| Voltage                        | 12 V          |
| Capacity                       | 40 Ah         |
| CCA                            | 320 A         |
| Length                         | 175 mm        |
| Width                          | 175 mm        |
| Height                         | 190 mm        |
| Box size                       | L00           |
| Polarity                       | ETN 0         |
| Terminal Type                  | EN taper post |
| Hold Down                      | B13           |
| Weights (subject of variation) | 10.40 kg      |