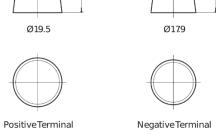

## Standard DC412

| Part number                    | DC412         |
|--------------------------------|---------------|
| Technology                     | Flooded       |
| EAN/GTIN                       | 3661024024846 |
| Voltage                        | 12 V          |
| Capacity                       | 41 Ah         |
| CCA                            | 370 A         |
| Length                         | 207 mm        |
| Width                          | 175 mm        |
| Height                         | 175 mm        |
| Box size                       | LB1           |
| Polarity                       | ETN 0         |
| Terminal Type                  | EN taper post |
| Hold Down                      | B13           |
| Weights (subject of variation) | 10.60 kg      |