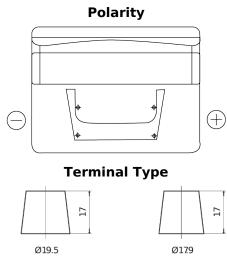

## Standard DC412

| Part number                    | DC412         |
|--------------------------------|---------------|
| Technology                     | Flooded       |
| EAN/GTIN                       | 3661024024846 |
| Voltage                        | 12 V          |
| Capacity                       | 41 Ah         |
| CCA                            | 370 A         |
| Length                         | 207 mm        |
| Width                          | 175 mm        |
| Height                         | 175 mm        |
| Box size                       | LB1           |
| Polarity                       | ETN 0         |
| Terminal Type                  | EN taper post |
| Hold Down                      | B13           |
| Weights (subject of variation) | 10.60 kg      |