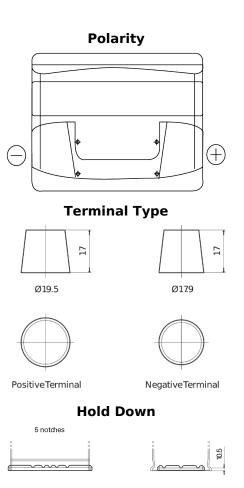

## **Standard DC440**

| Part number         | DC440         |
|---------------------|---------------|
| Technology          | Flooded       |
| EAN/GTIN            | 3661024024785 |
| Voltage             | 12 V          |
| Capacity            | 44 Ah         |
| CCA                 | 360 A         |
| Length              | 207 mm        |
| Width               | 175 mm        |
| Height              | 190 mm        |
| Box size            | L01           |
| Polarity            | ETN 0         |
| Terminal Type       | EN taper post |
| Hold Down           | B13           |
| Weights (subject of | 11.00 kg      |
| variation)          |               |
|                     |               |