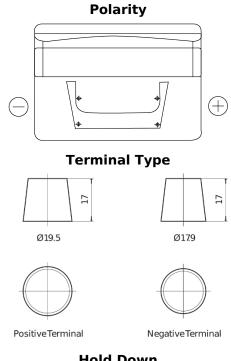

## Standard DC542

| Part number                    | DC542         |
|--------------------------------|---------------|
| Technology                     | Flooded       |
| EAN/GTIN                       | 3661024024853 |
| Voltage                        | 12 V          |
| Capacity                       | 54 Ah         |
| CCA                            | 500 A         |
| Length                         | 242 mm        |
| Width                          | 175 mm        |
| Height                         | 175 mm        |
| Box size                       | LB2           |
| Polarity                       | ETN 0         |
| Terminal Type                  | EN taper post |
| Hold Down                      | B13           |
| Weights (subject of variation) | 12.90 kg      |

## **Hold Down**

Design, features and specifications are subject to change without notice. We disclaim any representation or warranty, express or implied, concerning the data or recommendations, and in no event shall be liable for any loss or damage claimed to have arisen as a result. Some products may not be available in your local market.