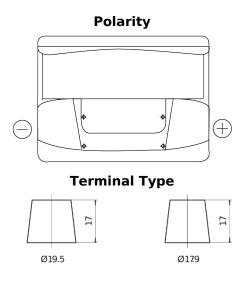

## **Standard DC550**

| Part number                    | DC550         |
|--------------------------------|---------------|
| Technology                     | Flooded       |
| EAN/GTIN                       | 3661024024808 |
| Voltage                        | 12 V          |
| Capacity                       | 55 Ah         |
| CCA                            | 460 A         |
| Length                         | 242 mm        |
| Width                          | 175 mm        |
| Height                         | 190 mm        |
| Box size                       | L02           |
| Polarity                       | ETN 0         |
| Terminal Type                  | EN taper post |
| Hold Down                      | B13           |
| Weights (subject of variation) | 13.30 kg      |