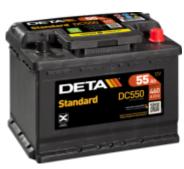

## **Standard DC550**

| Part number                    | DC550         |
|--------------------------------|---------------|
| Technology                     | Flooded       |
| EAN/GTIN                       | 3661024024808 |
| Voltage                        | 12 V          |
| Capacity                       | 55 Ah         |
| CCA                            | 460 A         |
| Length                         | 242 mm        |
| Width                          | 175 mm        |
| Height                         | 190 mm        |
| Box size                       | L02           |
| Polarity                       | ETN 0         |
| Terminal Type                  | EN taper post |
| Hold Down                      | B13           |
| Weights (subject of variation) | 13.30 kg      |