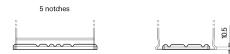

## Standard DC652

| Part number                    | DC652         |
|--------------------------------|---------------|
| Technology                     | Flooded       |
| EAN/GTIN                       | 3661024024860 |
| Voltage                        | 12 V          |
| Capacity                       | 65 Ah         |
| CCA                            | 540 A         |
| Length                         | 278 mm        |
| Width                          | 175 mm        |
| Height                         | 175 mm        |
| Box size                       | LB3           |
| Polarity                       | ETN 0         |
| Terminal Type                  | EN taper post |
| Hold Down                      | B13           |
| Weights (subject of variation) | 14.50 kg      |

## **Hold Down**

NegativeTerminal

PositiveTerminal

Design, features and specifications are subject to change without notice. We disclaim any representation or warranty, express or implied, concerning the data or recommendations, and in no event shall be liable for any loss or damage claimed to have arisen as a result. Some products may not be available in your local market.