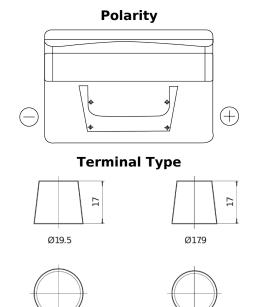

## Standard DC652

| Part number                    | DC652         |
|--------------------------------|---------------|
| Technology                     | Flooded       |
| EAN/GTIN                       | 3661024024860 |
| Voltage                        | 12 V          |
| Capacity                       | 65 Ah         |
| CCA                            | 540 A         |
| Length                         | 278 mm        |
| Width                          | 175 mm        |
| Height                         | 175 mm        |
| Box size                       | LB3           |
| Polarity                       | ETN 0         |
| Terminal Type                  | EN taper post |
| Hold Down                      | B13           |
| Weights (subject of variation) | 14.50 kg      |

## **Hold Down**

NegativeTerminal

PositiveTerminal

Design, features and specifications are subject to change without notice. We disclaim any representation or warranty, express or implied, concerning the data or recommendations, and in no event shall be liable for any loss or damage claimed to have arisen as a result. Some products may not be available in your local market.