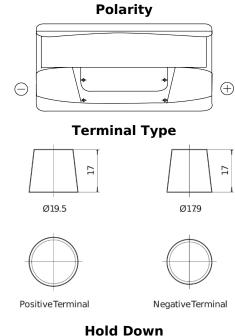

## **Standard DC900**

| Part number                    | DC900         |
|--------------------------------|---------------|
| Technology                     | Flooded       |
| EAN/GTIN                       | 3661024024839 |
| Voltage                        | 12 V          |
| Capacity                       | 90 Ah         |
| CCA                            | 720 A         |
| Length                         | 353 mm        |
| Width                          | 175 mm        |
| Height                         | 190 mm        |
| Box size                       | L05           |
| Polarity                       | ETN 0         |
| Terminal Type                  | EN taper post |
| Hold Down                      | B13           |
| Weights (subject of variation) | 20.20 kg      |