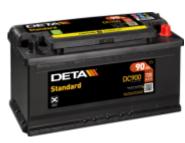

## **Standard DC900**

| Part number                    | DC900         |
|--------------------------------|---------------|
| Technology                     | Flooded       |
| EAN/GTIN                       | 3661024024839 |
| Voltage                        | 12 V          |
| Capacity                       | 90 Ah         |
| CCA                            | 720 A         |
| Length                         | 353 mm        |
| Width                          | 175 mm        |
| Height                         | 190 mm        |
| Box size                       | L05           |
| Polarity                       | ETN 0         |
| Terminal Type                  | EN taper post |
| Hold Down                      | B13           |
| Weights (subject of variation) | 20.20 kg      |