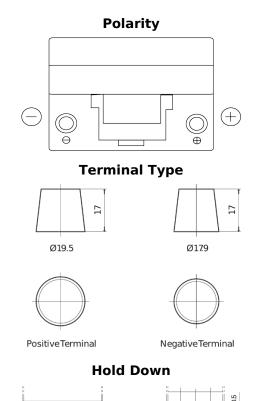

## **Standard DC904**

| Part number                    | DC904         |
|--------------------------------|---------------|
| Technology                     | Flooded       |
| EAN/GTIN                       | 3661024024754 |
| Voltage                        | 12 V          |
| Capacity                       | 90 Ah         |
| CCA                            | 680 A         |
| Length                         | 306 mm        |
| Width                          | 173 mm        |
| Height                         | 222 mm        |
| Box size                       | D31           |
| Polarity                       | ETN 0         |
| Terminal Type                  | EN taper post |
| Hold Down                      | Korean B1     |
| Weights (subject of variation) | 19.90 kg      |