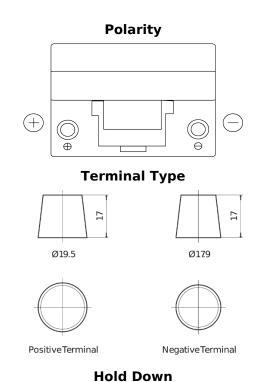

## **Standard DC905**

| Part number                    | DC905         |
|--------------------------------|---------------|
| Technology                     | Flooded       |
| EAN/GTIN                       | 3661024024761 |
| Voltage                        | 12 V          |
| Capacity                       | 90 Ah         |
| CCA                            | 680 A         |
| Length                         | 306 mm        |
| Width                          | 173 mm        |
| Height                         | 222 mm        |
| Box size                       | D31           |
| Polarity                       | ETN 1         |
| Terminal Type                  | EN taper post |
| Hold Down                      | Korean B1     |
| Weights (subject of variation) | 19.90 kg      |