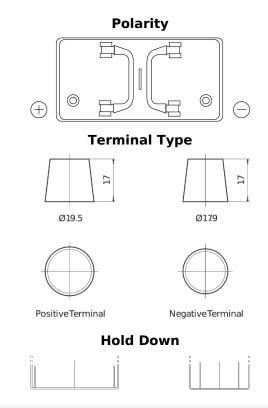

## PowerPRO TF1251

| Part number                    | TF1251        |
|--------------------------------|---------------|
| Technology                     | Flooded       |
| EAN/GTIN                       | 3661024057684 |
| Voltage                        | 12 V          |
| Capacity                       | 125 Ah        |
| CCA                            | 850 A         |
| Length                         | 349 mm        |
| Width                          | 175 mm        |
| Height                         | 285 mm        |
| Box size                       | D03           |
| Polarity                       | ETN 1         |
| Terminal Type                  | EN taper post |
| Hold Down                      | В0            |
| Weights (subject of variation) | 31.00 kg      |