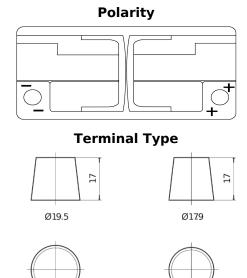

## **AGM DK1060**

| U | FOR START-STOP<br>VEHICLES |
|---|----------------------------|
|   |                            |
|   |                            |
|   | v                          |

| Part number                    | DK1060        |
|--------------------------------|---------------|
| Part number                    | DK1000        |
| Technology                     | AGM           |
| EAN/GTIN                       | 3661024027151 |
| Voltage                        | 12 V          |
| Capacity                       | 106 Ah        |
| CCA                            | 950 A         |
| Length                         | 392 mm        |
| Width                          | 175 mm        |
| Height                         | 190 mm        |
| Box size                       | L06           |
| Polarity                       | ETN 0         |
| Terminal Type                  | EN taper post |
| Hold Down                      | B13           |
| Weights (subject of variation) | 29.00 kg      |
|                                |               |