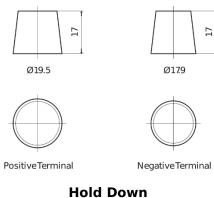

## **AGM DK508**

| Part number                    | DK508         |
|--------------------------------|---------------|
| Technology                     | AGM           |
| EAN/GTIN                       | 3661024026369 |
| Voltage                        | 12 V          |
| Capacity                       | 50 Ah         |
| CCA                            | 800 A         |
| Length                         | 260 mm        |
| Width                          | 173 mm        |
| Height                         | 206 mm        |
| Box size                       | G34           |
| Polarity                       | ETN 9         |
| Terminal Type                  | EN taper post |
| Hold Down                      | B7            |
| Weights (subject of variation) | 17.50 kg      |
|                                |               |

## **Terminal Type**

Design, features and specifications are subject to change without notice. We disclaim any representation or warranty, express or implied, concerning the data or recommendations, and in no event shall be liable for any loss or damage claimed to have arisen as a result. Some products may not be available in your local market.