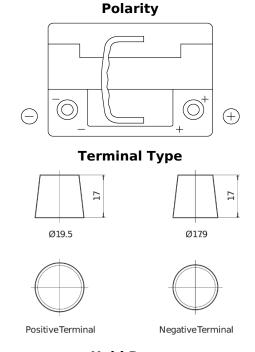

## **AGM DK600**

| Part number                    | DK600         |
|--------------------------------|---------------|
| Technology                     | AGM           |
| EAN/GTIN                       | 3661024026284 |
| Voltage                        | 12 V          |
| Capacity                       | 60 Ah         |
| CCA                            | 680 A         |
| Length                         | 242 mm        |
| Width                          | 175 mm        |
| Height                         | 190 mm        |
| Box size                       | L02           |
| Polarity                       | ETN 0         |
| Terminal Type                  | EN taper post |
| Hold Down                      | B13           |
| Weights (subject of variation) | 17.90 kg      |
|                                |               |

## **Hold Down**

Design, features and specifications are subject to change without notice. We disclaim any representation or warranty, express or implied, concerning the data or recommendations, and in no event shall be liable for any loss or damage claimed to have arisen as a result. Some products may not be available in your local market.