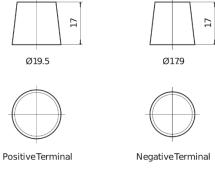

## **AGM DK620**

| Part number                    | DK620         |
|--------------------------------|---------------|
| Technology                     | AGM           |
| EAN/GTIN                       | 3661024027113 |
| Voltage                        | 12 V          |
| Capacity                       | 62 Ah         |
| CCA                            | 680 A         |
| Length                         | 242 mm        |
| Width                          | 175 mm        |
| Height                         | 190 mm        |
| Box size                       | L02           |
| Polarity                       | ETN 0         |
| Terminal Type                  | EN taper post |
| Hold Down                      | B13           |
| Weights (subject of variation) | 17.90 kg      |