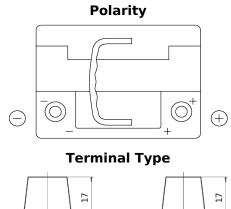

## **AGM DK620**

| Part number                    | DK620         |
|--------------------------------|---------------|
| Technology                     | AGM           |
| EAN/GTIN                       | 3661024027113 |
| Voltage                        | 12 V          |
| Capacity                       | 62 Ah         |
| CCA                            | 680 A         |
| Length                         | 242 mm        |
| Width                          | 175 mm        |
| Height                         | 190 mm        |
| Box size                       | L02           |
| Polarity                       | ETN 0         |
| Terminal Type                  | EN taper post |
| Hold Down                      | B13           |
| Weights (subject of variation) | 17.90 kg      |