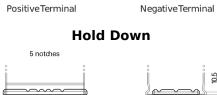

## **AGM DK700**

| Part number                    | DK700         |
|--------------------------------|---------------|
| Technology                     | AGM           |
| EAN/GTIN                       | 3661024025713 |
| Voltage                        | 12 V          |
| Capacity                       | 70 Ah         |
| CCA                            | 760 A         |
| Length                         | 278 mm        |
| Width                          | 175 mm        |
| Height                         | 190 mm        |
| Box size                       | L03           |
| Polarity                       | ETN 0         |
| Terminal Type                  | EN taper post |
| Hold Down                      | B13           |
| Weights (subject of variation) | 20.60 kg      |