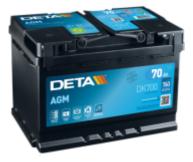

## **AGM DK700**

| Part number                    | DK700         |
|--------------------------------|---------------|
| Technology                     | AGM           |
| EAN/GTIN                       | 3661024025713 |
| Voltage                        | 12 V          |
| Capacity                       | 70 Ah         |
| CCA                            | 760 A         |
| Length                         | 278 mm        |
| Width                          | 175 mm        |
| Height                         | 190 mm        |
| Box size                       | L03           |
| Polarity                       | ETN 0         |
| Terminal Type                  | EN taper post |
| Hold Down                      | B13           |
| Weights (subject of variation) | 20.60 kg      |