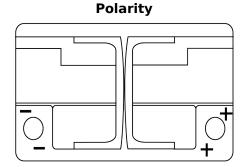

## **AGM DK700**

| Part number                    | DK700         |
|--------------------------------|---------------|
| Technology                     | AGM           |
| EAN/GTIN                       | 3661024025713 |
| Voltage                        | 12 V          |
| Capacity                       | 70 Ah         |
| CCA                            | 760 A         |
| Length                         | 278 mm        |
| Width                          | 175 mm        |
| Height                         | 190 mm        |
| Box size                       | L03           |
| Polarity                       | ETN 0         |
| Terminal Type                  | EN taper post |
| Hold Down                      | B13           |
| Weights (subject of variation) | 20.60 kg      |