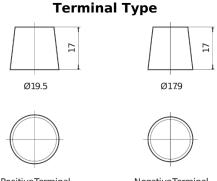

## **AGM DK700**

| Part number                    | DK700         |
|--------------------------------|---------------|
| Technology                     | AGM           |
| EAN/GTIN                       | 3661024025713 |
| Voltage                        | 12 V          |
| Capacity                       | 70 Ah         |
| CCA                            | 760 A         |
| Length                         | 278 mm        |
| Width                          | 175 mm        |
| Height                         | 190 mm        |
| Box size                       | L03           |
| Polarity                       | ETN 0         |
| Terminal Type                  | EN taper post |
| Hold Down                      | B13           |
| Weights (subject of variation) | 20.60 kg      |