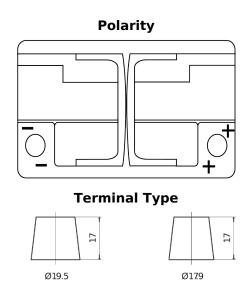

## **AGM DK720**

| Part number                    | DK720         |
|--------------------------------|---------------|
| Technology                     | AGM           |
| EAN/GTIN                       | 3661024027120 |
| Voltage                        | 12 V          |
| Capacity                       | 72 Ah         |
| CCA                            | 760 A         |
| Length                         | 278 mm        |
| Width                          | 175 mm        |
| Height                         | 190 mm        |
| Box size                       | L03           |
| Polarity                       | ETN 0         |
| Terminal Type                  | EN taper post |
| Hold Down                      | B13           |
| Weights (subject of variation) | 20.60 kg      |

## Hold Down 5 notches

NegativeTerminal

PositiveTerminal

Design, features and specifications are subject to change without notice. We disclaim any representation or warranty, express or implied, concerning the data or recommendations, and in no event shall be liable for any loss or damage claimed to have arisen as a result. Some products may not be available in your local market.