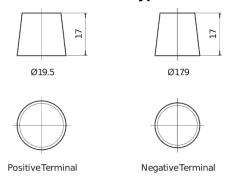

**





| Part number                    | DK800         |
|--------------------------------|---------------|
| Technology                     | AGM           |
| EAN/GTIN                       | 3661024025720 |
| Voltage                        | 12 V          |
| Capacity                       | 80 Ah         |
| CCA                            | 800 A         |
| Length                         | 315 mm        |
| Width                          | 175 mm        |
| Height                         | 190 mm        |
| Box size                       | L04           |
| Polarity                       | ETN 0         |
| Terminal Type                  | EN taper post |
| Hold Down                      | B13           |
| Weights (subject of variation) | 23.30 kg      |





## **Terminal Type**



## **Hold Down**



Design, features and specifications are subject to change without notice. We disclaim any representation or warranty, express or implied, concerning the data or recommendations, and in no event shall be liable for any loss or damage claimed to have arisen as a result. Some products may not be available in your local market.