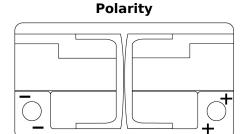

# **AGM DK800**

| Part number                    | DK800         |
|--------------------------------|---------------|
| Technology                     | AGM           |
| EAN/GTIN                       | 3661024025720 |
| Voltage                        | 12 V          |
| Capacity                       | 80 Ah         |
| CCA                            | 800 A         |
| Length                         | 315 mm        |
| Width                          | 175 mm        |
| Height                         | 190 mm        |
| Box size                       | L04           |
| Polarity                       | ETN 0         |
| Terminal Type                  | EN taper post |
| Hold Down                      | B13           |
| Weights (subject of variation) | 23.30 kg      |