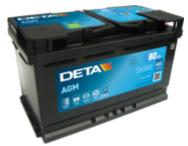

# **AGM DK800**

| Part number                    | DK800         |
|--------------------------------|---------------|
| Technology                     | AGM           |
| EAN/GTIN                       | 3661024025720 |
| Voltage                        | 12 V          |
| Capacity                       | 80 Ah         |
| CCA                            | 800 A         |
| Length                         | 315 mm        |
| Width                          | 175 mm        |
| Height                         | 190 mm        |
| Box size                       | L04           |
| Polarity                       | ETN 0         |
| Terminal Type                  | EN taper post |
| Hold Down                      | B13           |
| Weights (subject of variation) | 23.30 kg      |