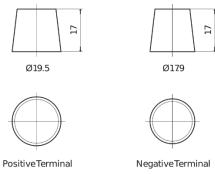

## Formula FB454

| Part number                    | FB454         |
|--------------------------------|---------------|
| Technology                     | Flooded       |
| EAN/GTIN                       | 3661024044370 |
| Voltage                        | 12 V          |
| Capacity                       | 45 Ah         |
| CCA                            | 330 A         |
| Length                         | 237 mm        |
| Width                          | 127 mm        |
| Height                         | 227 mm        |
| Box size                       | B24           |
| Polarity                       | ETN 0         |
| Terminal Type                  | EN taper post |
| Hold Down                      | B0            |
| Weights (subject of variation) | 11.40 kg      |