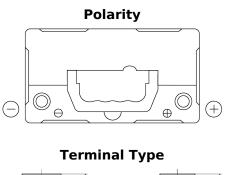

## Formula FB454

| Part number                    | FB454         |
|--------------------------------|---------------|
| Technology                     | Flooded       |
| EAN/GTIN                       | 3661024044370 |
| Voltage                        | 12 V          |
| Capacity                       | 45 Ah         |
| CCA                            | 330 A         |
| Length                         | 237 mm        |
| Width                          | 127 mm        |
| Height                         | 227 mm        |
| Box size                       | B24           |
| Polarity                       | ETN 0         |
| Terminal Type                  | EN taper post |
| Hold Down                      | B0            |
| Weights (subject of variation) | 11.40 kg      |