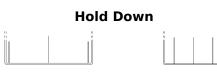

## Formula FB454

| Part number                    | FB454         |
|--------------------------------|---------------|
| Technology                     | Flooded       |
| EAN/GTIN                       | 3661024044370 |
| Voltage                        | 12 V          |
| Capacity                       | 45 Ah         |
| CCA                            | 330 A         |
| Length                         | 237 mm        |
| Width                          | 127 mm        |
| Height                         | 227 mm        |
| Box size                       | B24           |
| Polarity                       | ETN 0         |
| Terminal Type                  | EN taper post |
| Hold Down                      | B0            |
| Weights (subject of variation) | 11.40 kg      |