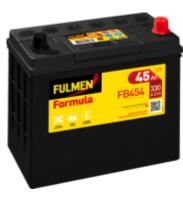

## Formula FB454

| Part number                    | FB454         |
|--------------------------------|---------------|
| Technology                     | Flooded       |
| EAN/GTIN                       | 3661024044370 |
| Voltage                        | 12 V          |
| Capacity                       | 45 Ah         |
| CCA                            | 330 A         |
| Length                         | 237 mm        |
| Width                          | 127 mm        |
| Height                         | 227 mm        |
| Box size                       | B24           |
| Polarity                       | ETN 0         |
| Terminal Type                  | EN taper post |
| Hold Down                      | B0            |
| Weights (subject of variation) | 11.40 kg      |