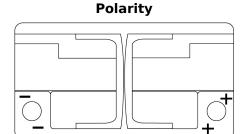

# **AGM DK820**

| Part number         | DK820         |
|---------------------|---------------|
| Technology          | AGM           |
| EAN/GTIN            | 3661024027137 |
| Voltage             | 12 V          |
| Capacity            | 82 Ah         |
| CCA                 | 800 A         |
| Length              | 315 mm        |
| Width               | 175 mm        |
| Height              | 190 mm        |
| Box size            | L04           |
| Polarity            | ETN 0         |
| Terminal Type       | EN taper post |
| Hold Down           | B13           |
| Weights (subject of | 23.30 ka      |