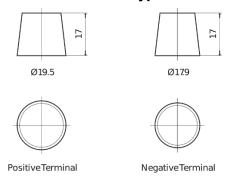

# **AGM DK820**

| Part number         | DK820         |
|---------------------|---------------|
| Technology          | AGM           |
| EAN/GTIN            | 3661024027137 |
| Voltage             | 12 V          |
| Capacity            | 82 Ah         |
| CCA                 | 800 A         |
| Length              | 315 mm        |
| Width               | 175 mm        |
| Height              | 190 mm        |
| Box size            | L04           |
| Polarity            | ETN 0         |
| Terminal Type       | EN taper post |
| Hold Down           | B13           |
| Weights (subject of | 23.30 ka      |

### **Terminal Type**