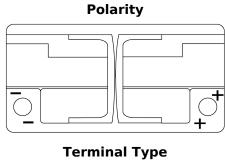

| Part number                    | DK950         |
|--------------------------------|---------------|
| Technology                     | AGM           |
| EAN/GTIN                       | 3661024025744 |
| Voltage                        | 12 V          |
| Capacity                       | 95 Ah         |
| CCA                            | 850 A         |
| Length                         | 353 mm        |
| Width                          | 175 mm        |
| Height                         | 190 mm        |
| Box size                       | L05           |
| Polarity                       | ETN 0         |
| Terminal Type                  | EN taper post |
| Hold Down                      | B13           |
| Weights (subject of variation) | 26.10 kg      |
|                                |               |