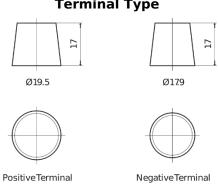

| Part number                    | DK950         |
|--------------------------------|---------------|
| Technology                     | AGM           |
| EAN/GTIN                       | 3661024025744 |
| Voltage                        | 12 V          |
| Capacity                       | 95 Ah         |
| CCA                            | 850 A         |
| Length                         | 353 mm        |
| Width                          | 175 mm        |
| Height                         | 190 mm        |
| Box size                       | L05           |
| Polarity                       | ETN 0         |
| Terminal Type                  | EN taper post |
| Hold Down                      | B13           |
| Weights (subject of variation) | 26.10 kg      |
|                                |               |