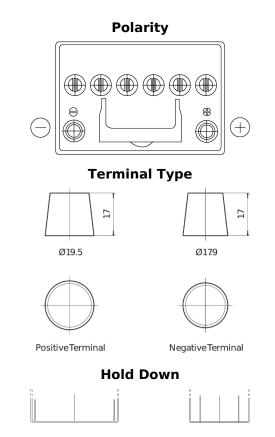

## **EFB DL604**

| Part number                    | DL604         |
|--------------------------------|---------------|
| Technology                     | EFB           |
| EAN/GTIN                       | 3661024026307 |
| Voltage                        | 12 V          |
| Capacity                       | 60 Ah         |
| CCA                            | 520 A         |
| Length                         | 230 mm        |
| Width                          | 173 mm        |
| Height                         | 222 mm        |
| Box size                       | D23           |
| Polarity                       | ETN 0         |
| Terminal Type                  | EN taper post |
| Hold Down                      | В0            |
| Weights (subject of variation) | 15.80 kg      |