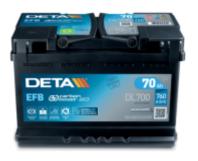

# **EFB DL700**

| Doub number                    | DI 700        |
|--------------------------------|---------------|
| Part number                    | DL700         |
| Technology                     | EFB           |
| EAN/GTIN                       | 3661024025690 |
| Voltage                        | 12 V          |
| Capacity                       | 70 Ah         |
| CCA                            | 760 A         |
| Length                         | 278 mm        |
| Width                          | 175 mm        |
| Height                         | 190 mm        |
| Box size                       | L03           |
| Polarity                       | ETN 0         |
| Terminal Type                  | EN taper post |
| Hold Down                      | B13           |
| Weights (subject of variation) | 19.30 kg      |