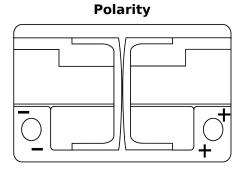

# **EFB DL700**

| Doub number                    | DI 700        |
|--------------------------------|---------------|
| Part number                    | DL700         |
| Technology                     | EFB           |
| EAN/GTIN                       | 3661024025690 |
| Voltage                        | 12 V          |
| Capacity                       | 70 Ah         |
| CCA                            | 760 A         |
| Length                         | 278 mm        |
| Width                          | 175 mm        |
| Height                         | 190 mm        |
| Box size                       | L03           |
| Polarity                       | ETN 0         |
| Terminal Type                  | EN taper post |
| Hold Down                      | B13           |
| Weights (subject of variation) | 19.30 kg      |

# Positive Terminal Terminal Type Ø179 Positive Terminal Negative Terminal