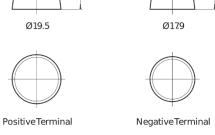

| Part number                    | DL752         |
|--------------------------------|---------------|
| Technology                     | EFB           |
| EAN/GTIN                       | 3661024026321 |
| Voltage                        | 12 V          |
| Capacity                       | 75 Ah         |
| CCA                            | 730 A         |
| Length                         | 315 mm        |
| Width                          | 175 mm        |
| Height                         | 175 mm        |
| Box size                       | LB4           |
| Polarity                       | ETN 0         |
| Terminal Type                  | EN taper post |
| Hold Down                      | B13           |
| Weights (subject of variation) | 18.60 kg      |

# Polarity Terminal Type



# **Hold Down**



Design, features and specifications are subject to change without notice. We disclaim any representation or warranty, express or implied, concerning the data or recommendations, and in no event shall be liable for any loss or damage claimed to have arisen as a result. Some products may not be available in your local market.