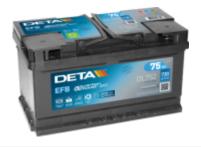

# **EFB DL752**

| Part number                    | DL752         |
|--------------------------------|---------------|
| Technology                     | EFB           |
| EAN/GTIN                       | 3661024026321 |
| Voltage                        | 12 V          |
| Capacity                       | 75 Ah         |
| CCA                            | 730 A         |
| Length                         | 315 mm        |
| Width                          | 175 mm        |
| Height                         | 175 mm        |
| Box size                       | LB4           |
| Polarity                       | ETN 0         |
| Terminal Type                  | EN taper post |
| Hold Down                      | B13           |
| Weights (subject of variation) | 18.60 kg      |