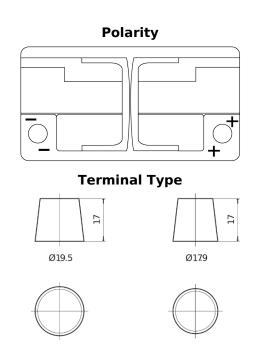

## **EFB DL800**

| Part number                    | DL800         |
|--------------------------------|---------------|
| Technology                     | EFB           |
| EAN/GTIN                       | 3661024025706 |
| Voltage                        | 12 V          |
| Capacity                       | 80 Ah         |
| CCA                            | 800 A         |
| Length                         | 315 mm        |
| Width                          | 175 mm        |
| Height                         | 190 mm        |
| Box size                       | L04           |
| Polarity                       | ETN 0         |
| Terminal Type                  | EN taper post |
| Hold Down                      | B13           |
| Weights (subject of variation) | 22.10 kg      |

## **Hold Down**

NegativeTerminal

PositiveTerminal

Design, features and specifications are subject to change without notice. We disclaim any representation or warranty, express or implied, concerning the data or recommendations, and in no event shall be liable for any loss or damage claimed to have arisen as a result. Some products may not be available in your local market.