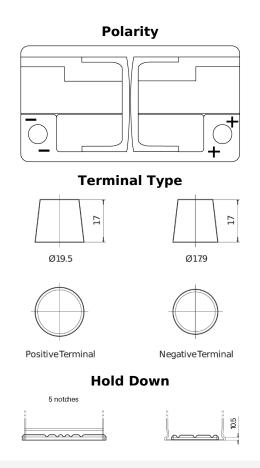

## Premium EA1050

| Part number         | EA1050        |
|---------------------|---------------|
| Technology          | Flooded       |
| EAN/GTIN            | 3661024034302 |
| Voltage             | 12 V          |
| Capacity            | 105 Ah        |
| CCA                 | 850 A         |
| Length              | 315 mm        |
| Width               | 175 mm        |
| Height              | 205 mm        |
| Box size            | LH4           |
| Polarity            | ETN 0         |
| Terminal Type       | EN taper post |
| Hold Down           | B13           |
| Weights (subject of | 23.10 kg      |
| variation)          |               |
|                     |               |