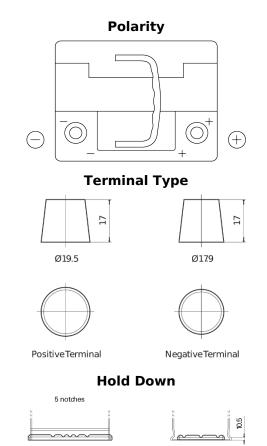

## **Premium EA530**

| Down no make an                | TAE20         |
|--------------------------------|---------------|
| Part number                    | EA530         |
| Technology                     | Flooded       |
| EAN/GTIN                       | 3661024034203 |
| Voltage                        | 12 V          |
| Capacity                       | 53 Ah         |
| CCA                            | 540 A         |
| Length                         | 207 mm        |
| Width                          | 175 mm        |
| Height                         | 190 mm        |
| Box size                       | L01           |
| Polarity                       | ETN 0         |
| Terminal Type                  | EN taper post |
| Hold Down                      | B13           |
| Weights (subject of variation) | 12.70 kg      |