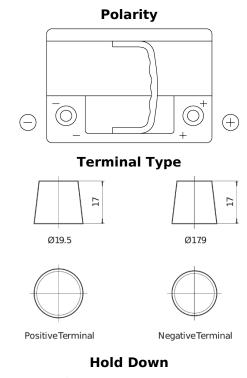

## **Premium EA612**

| Part number                    | EA612         |
|--------------------------------|---------------|
|                                | Flooded       |
| Technology                     |               |
| EAN/GTIN                       | 3661024034272 |
| Voltage                        | 12 V          |
| Capacity                       | 61 Ah         |
| CCA                            | 600 A         |
| Length                         | 242 mm        |
| Width                          | 175 mm        |
| Height                         | 175 mm        |
| Box size                       | LB2           |
| Polarity                       | ETN 0         |
| Terminal Type                  | EN taper post |
| Hold Down                      | B13           |
| Weights (subject of variation) | 14.00 kg      |