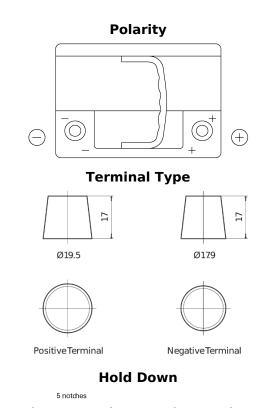

## **Premium EA640**

| Davit various la sur           | EAC 40        |
|--------------------------------|---------------|
| Part number                    | EA640         |
| Technology                     | Flooded       |
| EAN/GTIN                       | 3661024034227 |
| Voltage                        | 12 V          |
| Capacity                       | 64 Ah         |
| CCA                            | 640 A         |
| Length                         | 242 mm        |
| Width                          | 175 mm        |
| Height                         | 190 mm        |
| Box size                       | L02           |
| Polarity                       | ETN 0         |
| Terminal Type                  | EN taper post |
| Hold Down                      | B13           |
| Weights (subject of variation) | 14.90 kg      |