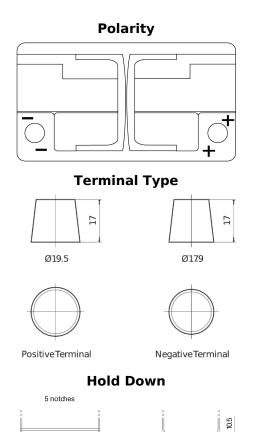

## **Premium EA722**

| Part number                    | EA722         |
|--------------------------------|---------------|
| Technology                     | Flooded       |
| EAN/GTIN                       | 3661024034289 |
| Voltage                        | 12 V          |
| Capacity                       | 72 Ah         |
| CCA                            | 720 A         |
| Length                         | 278 mm        |
| Width                          | 175 mm        |
| Height                         | 175 mm        |
| Box size                       | LB3           |
| Polarity                       | ETN 0         |
| Terminal Type                  | EN taper post |
| Hold Down                      | B13           |
| Weights (subject of variation) | 15.90 kg      |
|                                |               |