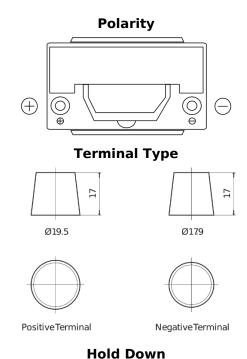

## **Premium EA955**

| Part number                    | EA955         |
|--------------------------------|---------------|
| Technology                     | Flooded       |
| EAN/GTIN                       | 3661024034197 |
| Voltage                        | 12 V          |
| Capacity                       | 95 Ah         |
| CCA                            | 800 A         |
| Length                         | 306 mm        |
| Width                          | 173 mm        |
| Height                         | 222 mm        |
| Box size                       | D31           |
| Polarity                       | ETN 1         |
| Terminal Type                  | EN taper post |
| Hold Down                      | Korean B1     |
| Weights (subject of variation) | 21.40 kg      |