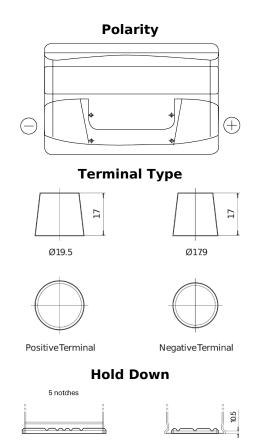

## **Excell EB1000**

| Part number         | EB1000        |
|---------------------|---------------|
| Technology          | Flooded       |
| EAN/GTIN            | 3661024034715 |
| Voltage             | 12 V          |
| Capacity            | 100 Ah        |
| CCA                 | 720 A         |
| Length              | 315 mm        |
| Width               | 175 mm        |
| Height              | 205 mm        |
| Box size            | LH4           |
| Polarity            | ETN 0         |
| Terminal Type       | EN taper post |
| Hold Down           | B13           |
| Weights (subject of | 21.90 kg      |
| variation)          |               |
|                     |               |