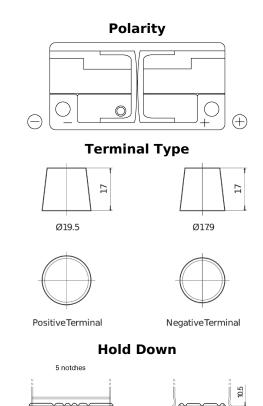

## **Excell EB1100**

| Part number                    | EB1100        |
|--------------------------------|---------------|
| Technology                     | Flooded       |
| EAN/GTIN                       | 3661024036238 |
| Voltage                        | 12 V          |
| Capacity                       | 110 Ah        |
| CCA                            | 850 A         |
| Length                         | 392 mm        |
| Width                          | 175 mm        |
| Height                         | 190 mm        |
| Box size                       | L06           |
| Polarity                       | ETN 0         |
| Terminal Type                  | EN taper post |
| Hold Down                      | B13           |
| Weights (subject of variation) | 26.30 kg      |
|                                |               |