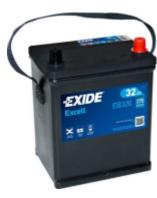

## **Excell EB320**

| Part number EB320 Technology Flooded EAN/GTIN 3661024034470 Voltage 12 V Capacity 32 Ah |
|-----------------------------------------------------------------------------------------|
| EAN/GTIN 3661024034470<br>Voltage 12 V                                                  |
| Voltage 12 V                                                                            |
| ·                                                                                       |
| Capacity 32 Ah                                                                          |
| 327                                                                                     |
| CCA 270 A                                                                               |
| Length 178 mm                                                                           |
| Width 135 mm                                                                            |
| Height 225 mm                                                                           |
| Box size E01                                                                            |
| Polarity ETN 0                                                                          |
| Terminal Type EN taper post                                                             |
| Hold Down B1                                                                            |
| Weights (subject of 9.60 kg variation)                                                  |