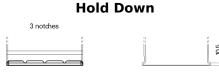

## **Excell EB320**

| Part number EB320 Technology Flooded EAN/GTIN 3661024034470 Voltage 12 V Capacity 32 Ah |
|-----------------------------------------------------------------------------------------|
| EAN/GTIN 3661024034470<br>Voltage 12 V                                                  |
| Voltage 12 V                                                                            |
| ·                                                                                       |
| Capacity 32 Ah                                                                          |
| 327                                                                                     |
| CCA 270 A                                                                               |
| Length 178 mm                                                                           |
| Width 135 mm                                                                            |
| Height 225 mm                                                                           |
| Box size E01                                                                            |
| Polarity ETN 0                                                                          |
| Terminal Type EN taper post                                                             |
| Hold Down B1                                                                            |
| Weights (subject of 9.60 kg variation)                                                  |