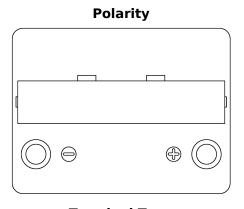

## **Excell EB320**

| Part number EB320 Technology Flooded EAN/GTIN 3661024034470 Voltage 12 V Capacity 32 Ah |
|-----------------------------------------------------------------------------------------|
| EAN/GTIN 3661024034470<br>Voltage 12 V                                                  |
| Voltage 12 V                                                                            |
| ·                                                                                       |
| Capacity 32 Ah                                                                          |
| 327                                                                                     |
| CCA 270 A                                                                               |
| Length 178 mm                                                                           |
| Width 135 mm                                                                            |
| Height 225 mm                                                                           |
| Box size E01                                                                            |
| Polarity ETN 0                                                                          |
| Terminal Type EN taper post                                                             |
| Hold Down B1                                                                            |
| Weights (subject of 9.60 kg variation)                                                  |