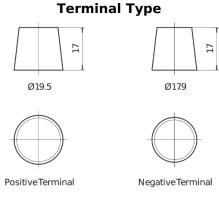

## **Excell EB320**

| Part number EB320 Technology Flooded EAN/GTIN 3661024034470 Voltage 12 V Capacity 32 Ah |
|-----------------------------------------------------------------------------------------|
| EAN/GTIN 3661024034470<br>Voltage 12 V                                                  |
| Voltage 12 V                                                                            |
| ·                                                                                       |
| Capacity 32 Ah                                                                          |
| 327                                                                                     |
| CCA 270 A                                                                               |
| Length 178 mm                                                                           |
| Width 135 mm                                                                            |
| Height 225 mm                                                                           |
| Box size E01                                                                            |
| Polarity ETN 0                                                                          |
| Terminal Type EN taper post                                                             |
| Hold Down B1                                                                            |
| Weights (subject of 9.60 kg variation)                                                  |