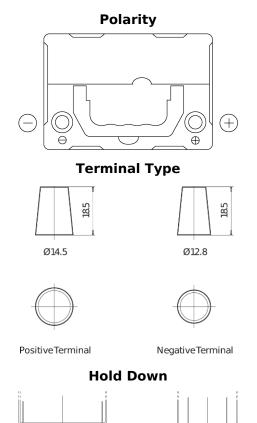

## **Excell EB356**

| Part number                    | EB356          |
|--------------------------------|----------------|
| Technology                     | Flooded        |
| EAN/GTIN                       | 3661024034333  |
| Voltage                        | 12 V           |
| Capacity                       | 35 Ah          |
| CCA                            | 240 A          |
| Length                         | 187 mm         |
| Width                          | 127 mm         |
| Height                         | 220 mm         |
| Box size                       | B19            |
| Polarity                       | ETN 0          |
| Terminal Type                  | JIS taper post |
| Hold Down                      | В0             |
| Weights (subject of variation) | 8.90 kg        |