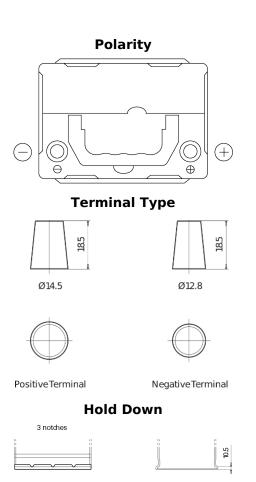

## **Excell EB356A**

| Part number         | EB356A         |
|---------------------|----------------|
| Technology          | Flooded        |
| EAN/GTIN            | 3661024034883  |
| Voltage             | 12 V           |
| Capacity            | 35 Ah          |
| CCA                 | 240 A          |
| Length              | 187 mm         |
| Width               | 127 mm         |
| Height              | 220 mm         |
| Box size            | B19            |
| Polarity            | ETN 0          |
| Terminal Type       | JIS taper post |
| Hold Down           | Korean B1 Long |
| Weights (subject of | 8.90 kg        |
| variation)          |                |
|                     |                |