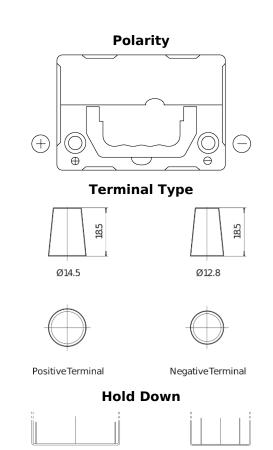

## **Excell EB357**

| Part number                    | EB357          |
|--------------------------------|----------------|
| Technology                     | Flooded        |
| EAN/GTIN                       | 3661024034340  |
| Voltage                        | 12 V           |
| Capacity                       | 35 Ah          |
| CCA                            | 240 A          |
| Length                         | 187 mm         |
| Width                          | 127 mm         |
| Height                         | 220 mm         |
| Box size                       | B19            |
| Polarity                       | ETN 1          |
| Terminal Type                  | JIS taper post |
| Hold Down                      | B0             |
| Weights (subject of variation) | 8.90 kg        |
|                                |                |