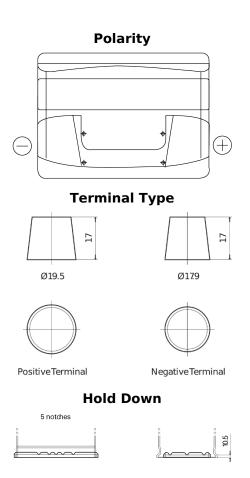

## **Excell EB442**

| Part  | number                     | EB442         |
|-------|----------------------------|---------------|
| Tech  | nnology                    | Flooded       |
| EAN   | /GTIN                      | 3661024034609 |
| Volta | age                        | 12 V          |
| Сара  | acity                      | 44 Ah         |
| CCA   |                            | 420 A         |
| Leng  | gth                        | 207 mm        |
| Widt  | th                         | 175 mm        |
| Heig  | Iht                        | 175 mm        |
| Box   | size                       | LB1           |
| Pola  | rity                       | ETN 0         |
| Tern  | ninal Type                 | EN taper post |
| Hold  | l Down                     | B13           |
| -     | ghts (subject of<br>ation) | 10.60 kg      |
| van   |                            |               |
|       |                            |               |