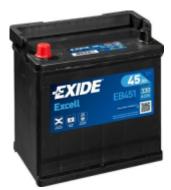

## **Excell EB451**

| Part number         | EB451         | Polarity                            |
|---------------------|---------------|-------------------------------------|
| Technology          | Flooded       |                                     |
| EAN/GTIN            | 3661024034487 |                                     |
| Voltage             | 12 V          |                                     |
| Capacity            | 45 Ah         |                                     |
| CCA                 | 330 A         |                                     |
| Length              | 220 mm        | Terminal Type                       |
| Width               | 135 mm        |                                     |
| Height              | 225 mm        |                                     |
| Box size            | E02           | Ø19.5 Ø179                          |
| Polarity            | ETN 1         |                                     |
| Terminal Type       | EN taper post |                                     |
| Hold Down           | B1            |                                     |
| Weights (subject of | 12.50 kg      |                                     |
| variation)          |               | Positive Terminal Negative Terminal |
|                     |               | Hold Down                           |
|                     |               | 3 notches                           |
|                     |               |                                     |