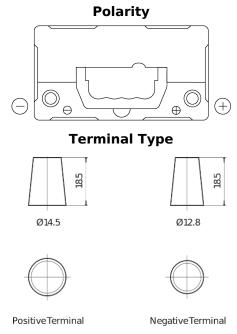

## **Excell EB456**

| Part number                    | EB456          |
|--------------------------------|----------------|
| Technology                     | Flooded        |
| EAN/GTIN                       | 3661024034357  |
| Voltage                        | 12 V           |
| Capacity                       | 45 Ah          |
| CCA                            | 330 A          |
| Length                         | 237 mm         |
| Width                          | 127 mm         |
| Height                         | 227 mm         |
| Box size                       | B24            |
| Polarity                       | ETN 0          |
| Terminal Type                  | JIS taper post |
| Hold Down                      | В0             |
| Weights (subject of variation) | 11.40 kg       |