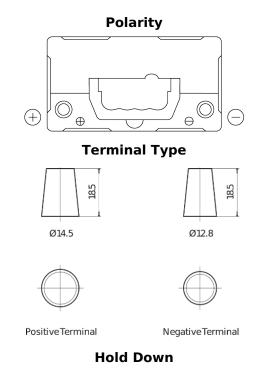

## **Excell EB457**

| Part number                    | EB457          |
|--------------------------------|----------------|
| Technology                     | Flooded        |
| EAN/GTIN                       | 3661024034364  |
| Voltage                        | 12 V           |
| Capacity                       | 45 Ah          |
| CCA                            | 330 A          |
| Length                         | 237 mm         |
| Width                          | 127 mm         |
| Height                         | 227 mm         |
| Box size                       | B24            |
| Polarity                       | ETN 1          |
| Terminal Type                  | JIS taper post |
| Hold Down                      | В0             |
| Weights (subject of variation) | 11.40 kg       |