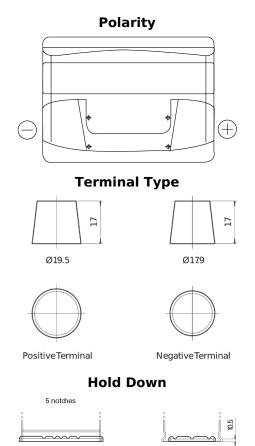

## **Excell EB500**

| Part number                    | EB500         |
|--------------------------------|---------------|
| Technology                     | Flooded       |
| EAN/GTIN                       | 3661024034517 |
| Voltage                        | 12 V          |
| Capacity                       | 50 Ah         |
| CCA                            | 450 A         |
| Length                         | 207 mm        |
| Width                          | 175 mm        |
| Height                         | 190 mm        |
| Box size                       | L01           |
| Polarity                       | ETN 0         |
| Terminal Type                  | EN taper post |
| Hold Down                      | B13           |
| Weights (subject of variation) | 12.10 kg      |
|                                |               |