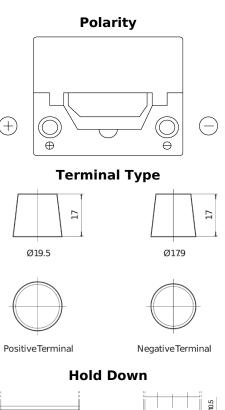

## **Excell EB505**

| Part number                    | EB505         |     |
|--------------------------------|---------------|-----|
| Technology                     | Flooded       |     |
| EAN/GTIN                       | 3661024034395 |     |
| Voltage                        | 12 V          |     |
| Capacity                       | 50 Ah         |     |
| CCA                            | 360 A         | (+  |
| Length                         | 200 mm        |     |
| Width                          | 173 mm        |     |
| Height                         | 222 mm        |     |
| Box size                       | D20           |     |
| Polarity                       | ETN 1         | L   |
| Terminal Type                  | EN taper post |     |
| Hold Down                      | Korean B1     |     |
| Weights (subject of variation) | 12.90 kg      | +   |
|                                |               | Pos |