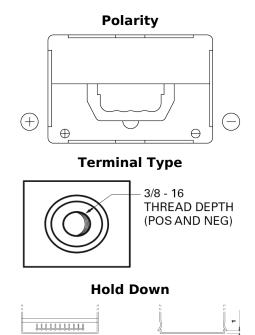

## **Excell EB558**

| Part number                    | EB558           |
|--------------------------------|-----------------|
| Technology                     | Flooded         |
| EAN/GTIN                       | 3661024037419   |
| Voltage                        | 12 V            |
| Capacity                       | 55 Ah           |
| CCA                            | 620 A           |
| Length                         | 230 mm          |
| Width                          | 180 mm          |
| Height                         | 186 mm          |
| Box size                       | G75             |
| Polarity                       | ETN 1           |
| Terminal Type                  | SAE S 3/8" side |
|                                | Terminal        |
| Hold Down                      | B7              |
| Weights (subject of variation) | 14.20 kg        |