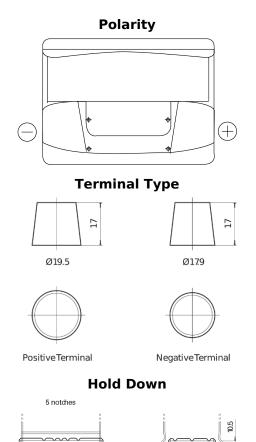

## **Excell EB602**

| Part number                    | EB602         |
|--------------------------------|---------------|
| Technology                     | Flooded       |
| EAN/GTIN                       | 3661024034630 |
| Voltage                        | 12 V          |
| Capacity                       | 60 Ah         |
| CCA                            | 540 A         |
| Length                         | 242 mm        |
| Width                          | 175 mm        |
| Height                         | 175 mm        |
| Box size                       | LB2           |
| Polarity                       | ETN 0         |
| Terminal Type                  | EN taper post |
| Hold Down                      | B13           |
| Weights (subject of variation) | 12.90 kg      |