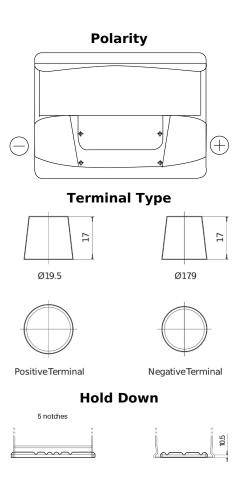

## **Excell EB620**

| Part number                    | EB620         |
|--------------------------------|---------------|
| Technology                     | Flooded       |
| EAN/GTIN                       | 3661024034531 |
| Voltage                        | 12 V          |
| Capacity                       | 62 Ah         |
| CCA                            | 540 A         |
| Length                         | 242 mm        |
| Width                          | 175 mm        |
| Height                         | 190 mm        |
| Box size                       | L02           |
| Polarity                       | ETN 0         |
| Terminal Type                  | EN taper post |
| Hold Down                      | B13           |
| Weights (subject of variation) | 13.90 kg      |
|                                |               |