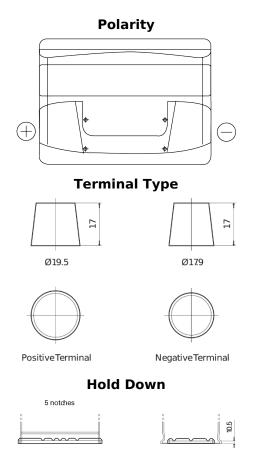

## **Excell EB621**

| Part number                    | EB621         |
|--------------------------------|---------------|
| Technology                     | Flooded       |
| EAN/GTIN                       | 3661024034548 |
| Voltage                        | 12 V          |
| Capacity                       | 62 Ah         |
| CCA                            | 540 A         |
| Length                         | 242 mm        |
| Width                          | 175 mm        |
| Height                         | 190 mm        |
| Box size                       | L02           |
| Polarity                       | ETN 1         |
| Terminal Type                  | EN taper post |
| Hold Down                      | B13           |
| Weights (subject of variation) | 14.40 kg      |